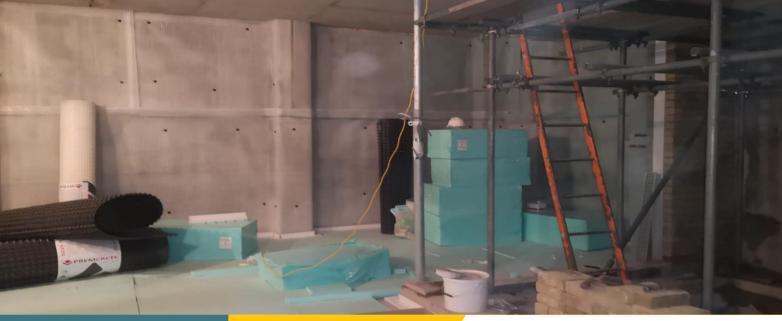

# PROJECT DETAILS

Zen Builders appointed SWS to waterproof the newly created basement located at 46 Princes Gate Mews. London, SW7 2PR. SWS provided design, detailing and insured installation for this prestige project. FIS materials were used throughout the installation.

## Our works included:

- Design and detailing
- Installation of cavity drain system to basement level
- Cementitious waterproofing and render to basement level
- Waterproofing/sealing of service pipe/entry points
- All works fully completed with an insurance backed 10 year guarantee